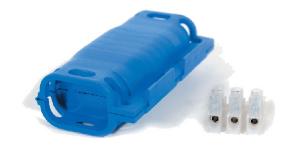

#### SH 0325 - smart SHARK

Gel insulated watertight joint with 3 pole 6 amp terminal block.

#### SH 0310 - smart SHARK

Gel insulated watertight joint with 3 pole 13 amp terminal block.

### SH 0316 - smart SHARK

Gel insulated watertight joint with 3 pole 30 amp terminal block.