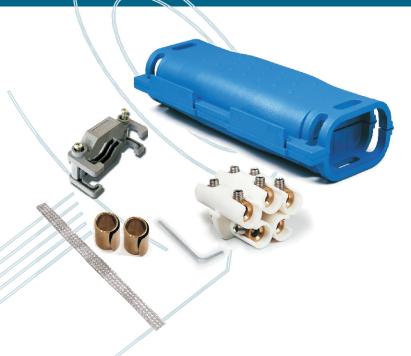

## SHARK 525W

Gel insulated straight through joint for steel wire armoured or unarmoured PVC, XLPE, EPR cables 0,61 kV up to four cores from 6 to 16mm<sup>2</sup>

The kits contains: gel insulated joint, five core terminal block, allen key, armour bond kit with constant force roll springs and earth braid, complete with cable retention clamps.